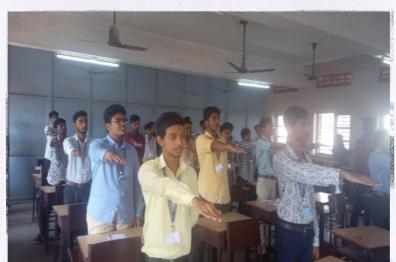

#### NATIONAL SERVICE SEHEME (NSS)

Vigilance awareness week is conducted on 29<sup>th</sup> to 3<sup>rd</sup> of October 2019 in the college campus and integrity Pledge has been taken by the 245 students and 15 faculty members.

### NATIONAL SERVICE SEHEME (NSS) Vigilance awareness week

Vigilance awareness week is conducted on 29<sup>th</sup> october to 3<sup>rd</sup> of November 2020 in the college campus and integrity Pledge has been taken by the 964 students and 15 faculty members.