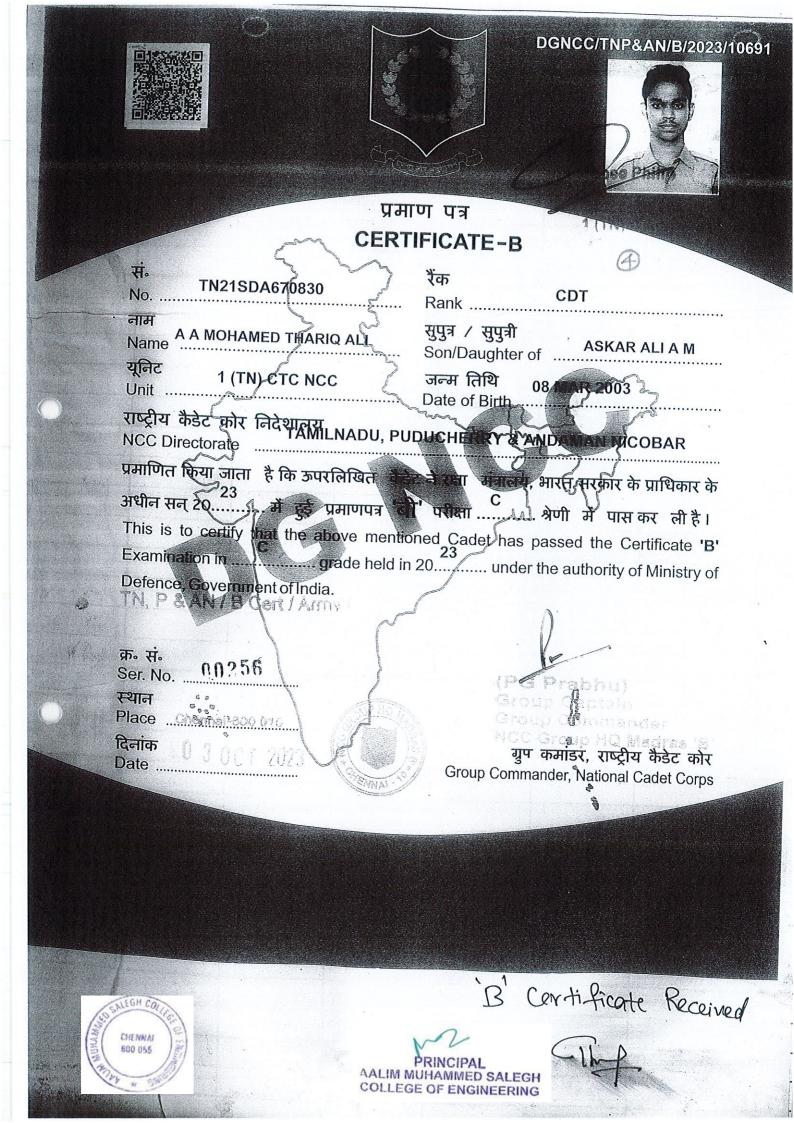

|        | 3.4.2 Awards and recog                 | nitions received         | l for extension activ                          | vities from Governn                       | nent/ Government recogn                                  | ized bodies.                                             |
|--------|----------------------------------------|--------------------------|------------------------------------------------|-------------------------------------------|----------------------------------------------------------|----------------------------------------------------------|
| S. No. | Name of the Scheme                     | Date                     | Organizing Unit<br>/ Agency /<br>Collaborating | Name of the<br>Activity                   | Number of Teachers<br>Co-ordinated in such<br>activities | Number of Students<br>participated in such<br>activities |
| 1      | BEST NSS<br>PROGRAMME<br>OFFICER AWARD | 28.09.2018               | NSS and Anna<br>University                     | University Level<br>NSS Award<br>Function | 5                                                        | 200                                                      |
| 2      | Vigilance awareness<br>week            | 29.09.2019 to 03.10.2019 | NSS                                            | Vigilance<br>awareness week               | 15                                                       | 245                                                      |
| 3      | NATIONAL AWARD<br>CEREMONY             | 22.09.2019               | Human Social<br>Foundation (HSF)               | AWARD OF<br>APPRECIATION                  | 2                                                        | 2                                                        |
| 4      | Various blood donation activities      | 19.12.2023               | YRC                                            | Blood donation<br>activities              | 2                                                        | 20                                                       |
| 5      | Certificate 'B' Examination            | 2023                     | NCC                                            | Certificate 'B'<br>Examination            | NIL                                                      | 12                                                       |