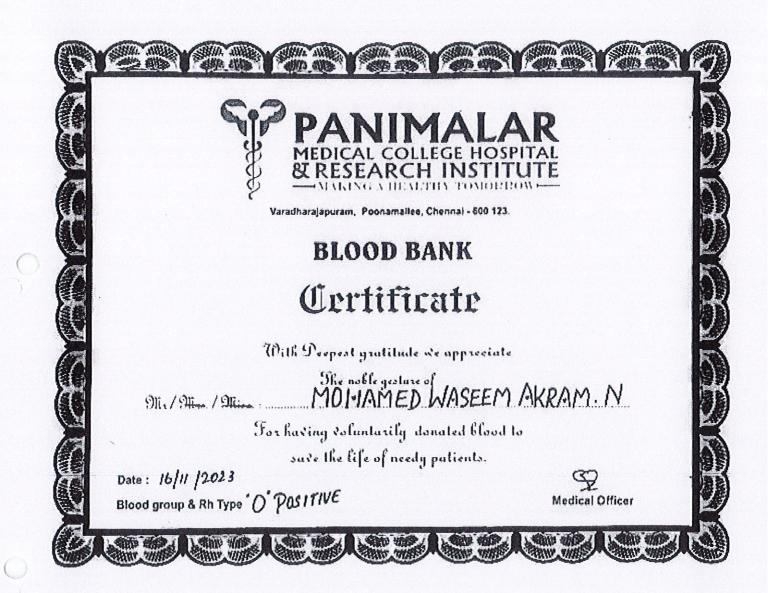

RINCIPAL AALIM MUHAMMED SALEGH COLLEGE OF ENGINEERING

AALIM MUHAMMED SALEGH COLLEGE OF ENGINEERING

PRINCIPAL AALIM MUHAMMED SALEGH COLLEGE OF ENGINEERING

Certificate of appreciation is awarded to Mr / Ms. MOHAMED THOWFEEK. A. 19.12.2023 for the social responsibility shown by donating blood / platelets on