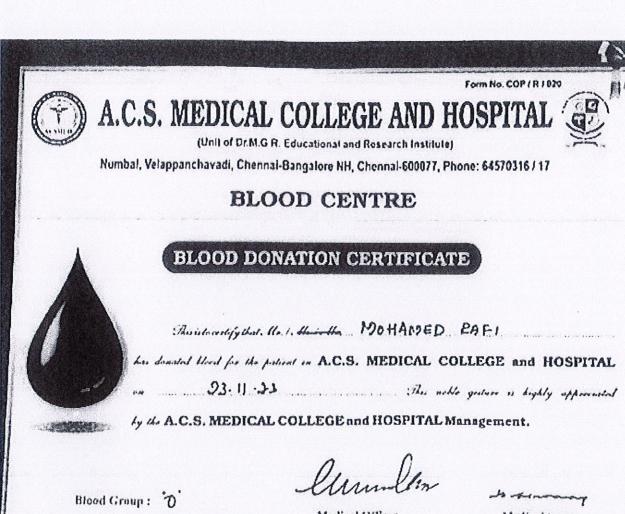

RINCIPAL AALIM MUHAMMED SALEGH COLLEGE OF ENGINEERING

AALIM MUHAMMED SALEGH COLLEGE OF ENGINEERING

PRINCIPAL AALIM MUHAMMED SALEGH COLLEGE OF ENGINEERING

Certificate of appreciation is awarded to Mr / Ms. MOHAMED THOWFEEK. A. 19.12.2023 for the social responsibility shown by donating blood / platelets on

Thank you for your kind gesture

Date : 19-12-2023 Place: chennas

Medical Officer, SIMS Hospital MEDICAL PERFICER Department of Transfus be Medicine SRM Institutes for Medical Science

SWID 3%

Vadapalani, Chennai - 699 926