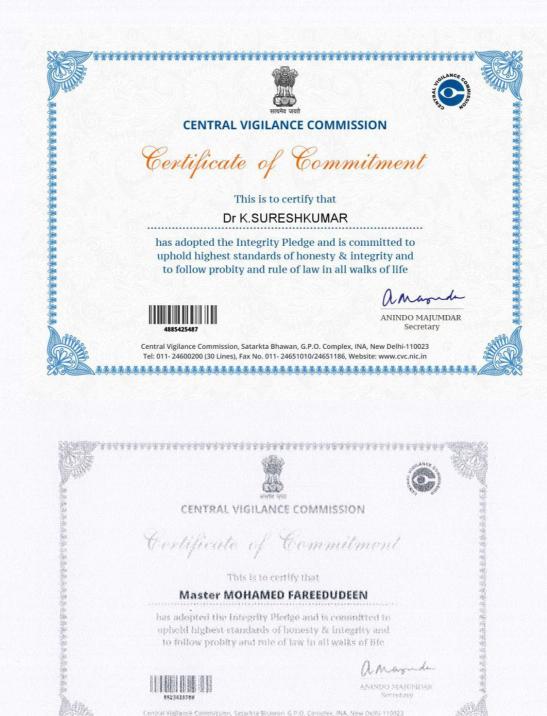

#### NATIONAL SERVICE SEHEME (NSS)

Vigilance awareness week is conducted on 29<sup>th</sup> to 3<sup>rd</sup> of October 2019 in the college campus and integrity Pledge has been taken by the 245 students and 15 faculty members.

### NATIONAL SERVICE SEHEME (NSS) Vigilance awareness week

Vigilance awareness week is conducted on 29<sup>th</sup> october to 3<sup>rd</sup> of November 2020 in the college campus and integrity Pledge has been taken by the 964 students and 15 faculty members.