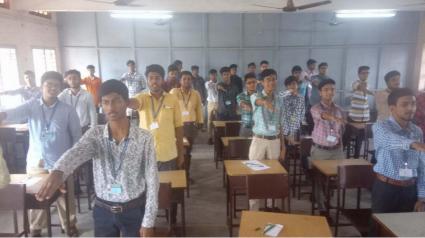

#### NATIONAL SERVICE SEHEME (NSS)

Vigilance awareness week is conducted on 29<sup>th</sup> to 3<sup>rd</sup> of October 2019 in the college campus and integrity Pledge has been taken by the 245 students and 15 faculty members.

### NATIONAL SERVICE SEHEME (NSS) Vigilance awareness week

Vigilance awareness week is conducted on 29<sup>th</sup> october to 3<sup>rd</sup> of November 2020 in the college campus and integrity Pledge has been taken by the 964 students and 15 faculty members.