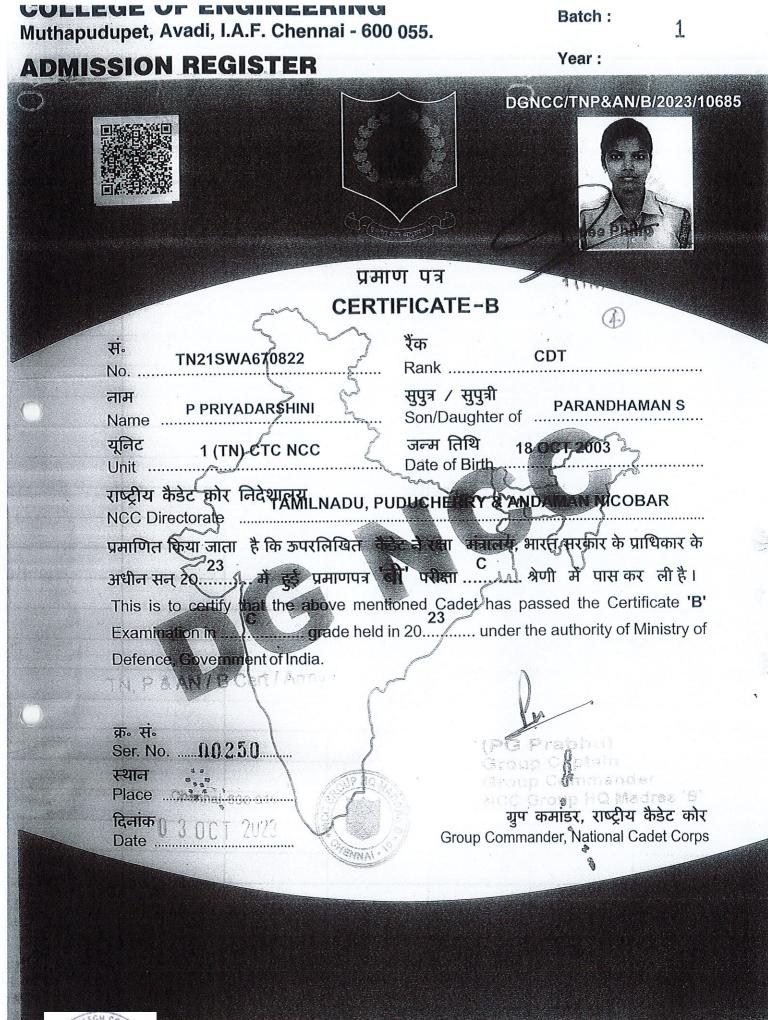

|        | 3.4.2 Awards and recog                 | nitions received         | l for extension activ                          | vities from Governn                       | nent/ Government recogn                                  | ized bodies.                                             |
|--------|----------------------------------------|--------------------------|------------------------------------------------|-------------------------------------------|----------------------------------------------------------|----------------------------------------------------------|
| S. No. | Name of the Scheme                     | Date                     | Organizing Unit<br>/ Agency /<br>Collaborating | Name of the<br>Activity                   | Number of Teachers<br>Co-ordinated in such<br>activities | Number of Students<br>participated in such<br>activities |
| 1      | BEST NSS<br>PROGRAMME<br>OFFICER AWARD | 28.09.2018               | NSS and Anna<br>University                     | University Level<br>NSS Award<br>Function | 5                                                        | 200                                                      |
| 2      | Vigilance awareness<br>week            | 29.09.2019 to 03.10.2019 | NSS                                            | Vigilance<br>awareness week               | 15                                                       | 245                                                      |
| 3      | NATIONAL AWARD<br>CEREMONY             | 22.09.2019               | Human Social<br>Foundation (HSF)               | AWARD OF<br>APPRECIATION                  | 2                                                        | 2                                                        |
| 4      | Various blood donation activities      | 19.12.2023               | YRC                                            | Blood donation<br>activities              | 2                                                        | 20                                                       |
| 5      | Certificate 'B' Examination            | 2023                     | NCC                                            | Certificate 'B'<br>Examination            | NIL                                                      | 12                                                       |