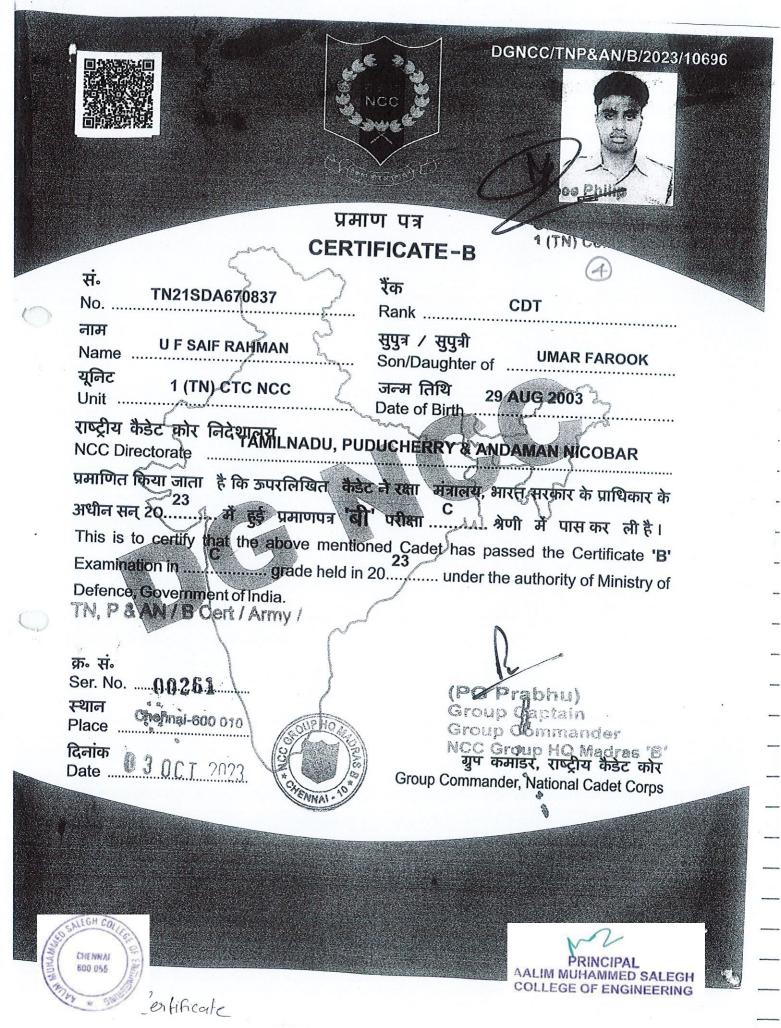

|        | 3.4.2 Awards and recog                 | nitions received         | l for extension activ                          | vities from Governn                       | nent/ Government recogn                                  | ized bodies.                                             |
|--------|----------------------------------------|--------------------------|------------------------------------------------|-------------------------------------------|----------------------------------------------------------|----------------------------------------------------------|
| S. No. | Name of the Scheme                     | Date                     | Organizing Unit<br>/ Agency /<br>Collaborating | Name of the<br>Activity                   | Number of Teachers<br>Co-ordinated in such<br>activities | Number of Students<br>participated in such<br>activities |
| 1      | BEST NSS<br>PROGRAMME<br>OFFICER AWARD | 28.09.2018               | NSS and Anna<br>University                     | University Level<br>NSS Award<br>Function | 5                                                        | 200                                                      |
| 2      | Vigilance awareness<br>week            | 29.09.2019 to 03.10.2019 | NSS                                            | Vigilance<br>awareness week               | 15                                                       | 245                                                      |
| 3      | NATIONAL AWARD<br>CEREMONY             | 22.09.2019               | Human Social<br>Foundation (HSF)               | AWARD OF<br>APPRECIATION                  | 2                                                        | 2                                                        |
| 4      | Various blood donation activities      | 19.12.2023               | YRC                                            | Blood donation<br>activities              | 2                                                        | 20                                                       |
| 5      | Certificate 'B' Examination            | 2023                     | NCC                                            | Certificate 'B'<br>Examination            | NIL                                                      | 12                                                       |