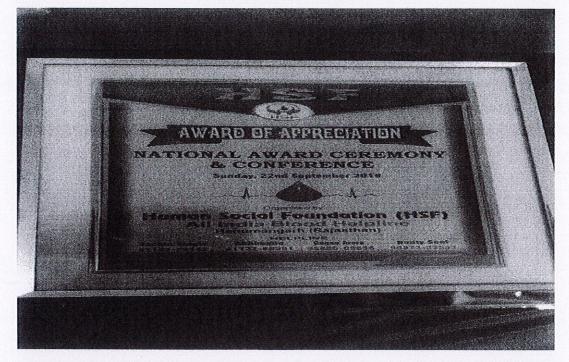

### 22.09.2019

National Award of Appreciation organized by Human Social Foundation

**Mr. M. Yasar Arafath and Mr. S. Siva Balaji** Final year students of B.Tech, IT along with Founder and President of UTHIRAM CHARITABLE TRUST received the award from Dr. Sai Prasath Pawasar, Ex. M.P. Rajampet Constituency, Andhra Pradesh