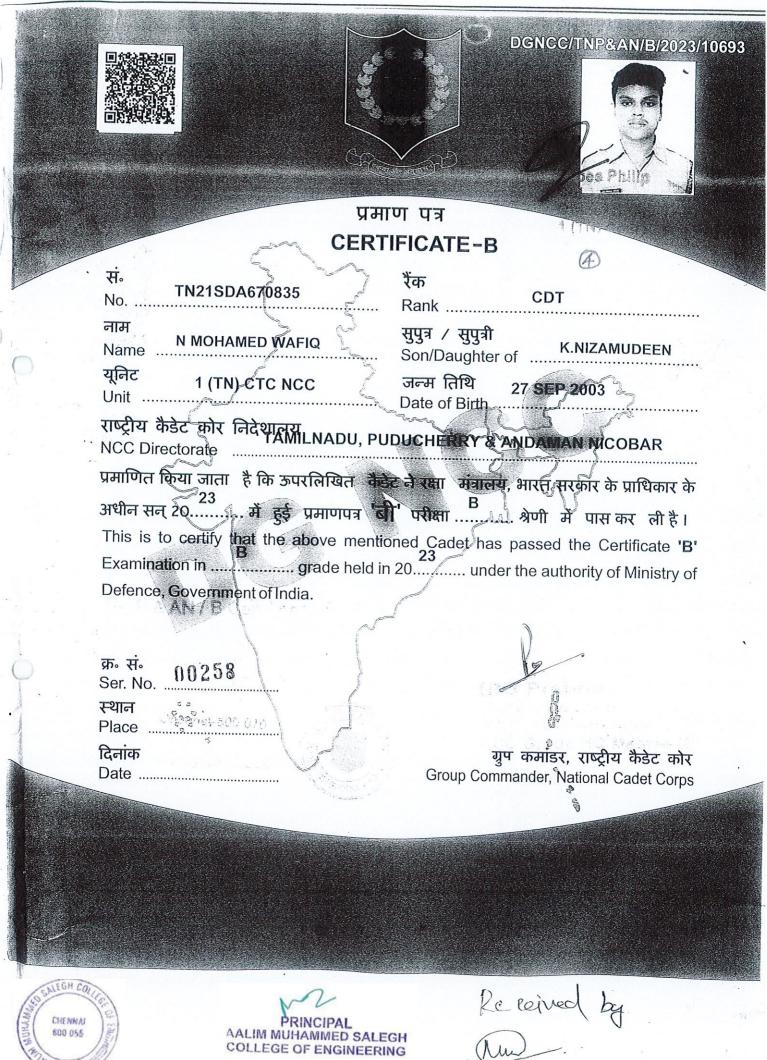

|        | 3.4.2 Awards and recog                 | nitions received         | l for extension activ                          | vities from Governn                       | nent/ Government recogn                                  | ized bodies.                                             |
|--------|----------------------------------------|--------------------------|------------------------------------------------|-------------------------------------------|----------------------------------------------------------|----------------------------------------------------------|
| S. No. | Name of the Scheme                     | Date                     | Organizing Unit<br>/ Agency /<br>Collaborating | Name of the<br>Activity                   | Number of Teachers<br>Co-ordinated in such<br>activities | Number of Students<br>participated in such<br>activities |
| 1      | BEST NSS<br>PROGRAMME<br>OFFICER AWARD | 28.09.2018               | NSS and Anna<br>University                     | University Level<br>NSS Award<br>Function | 5                                                        | 200                                                      |
| 2      | Vigilance awareness<br>week            | 29.09.2019 to 03.10.2019 | NSS                                            | Vigilance<br>awareness week               | 15                                                       | 245                                                      |
| 3      | NATIONAL AWARD<br>CEREMONY             | 22.09.2019               | Human Social<br>Foundation (HSF)               | AWARD OF<br>APPRECIATION                  | 2                                                        | 2                                                        |
| 4      | Various blood donation activities      | 19.12.2023               | YRC                                            | Blood donation<br>activities              | 2                                                        | 20                                                       |
| 5      | Certificate 'B' Examination            | 2023                     | NCC                                            | Certificate 'B'<br>Examination            | NIL                                                      | 12                                                       |