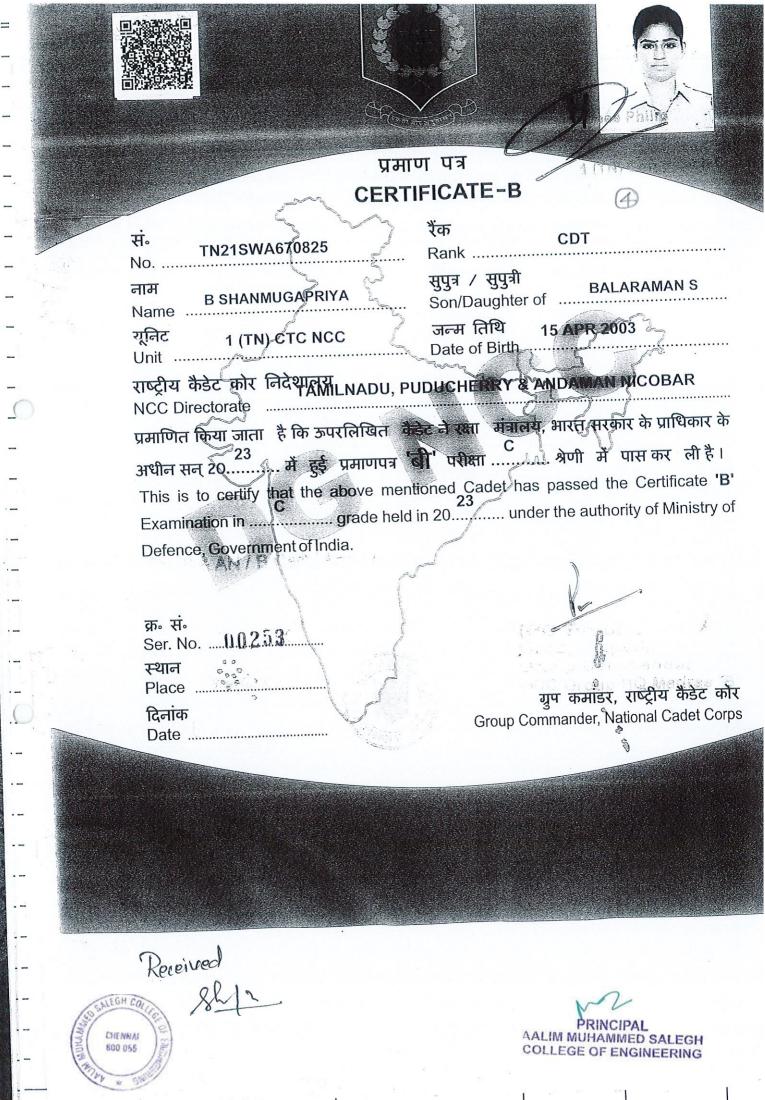

|        | 3.4.2 Awards and recog                 | nitions received         | l for extension activ                          | vities from Governn                       | nent/ Government recogn                                  | ized bodies.                                             |
|--------|----------------------------------------|--------------------------|------------------------------------------------|-------------------------------------------|----------------------------------------------------------|----------------------------------------------------------|
| S. No. | Name of the Scheme                     | Date                     | Organizing Unit<br>/ Agency /<br>Collaborating | Name of the<br>Activity                   | Number of Teachers<br>Co-ordinated in such<br>activities | Number of Students<br>participated in such<br>activities |
| 1      | BEST NSS<br>PROGRAMME<br>OFFICER AWARD | 28.09.2018               | NSS and Anna<br>University                     | University Level<br>NSS Award<br>Function | 5                                                        | 200                                                      |
| 2      | Vigilance awareness<br>week            | 29.09.2019 to 03.10.2019 | NSS                                            | Vigilance<br>awareness week               | 15                                                       | 245                                                      |
| 3      | NATIONAL AWARD<br>CEREMONY             | 22.09.2019               | Human Social<br>Foundation (HSF)               | AWARD OF<br>APPRECIATION                  | 2                                                        | 2                                                        |
| 4      | Various blood donation activities      | 19.12.2023               | YRC                                            | Blood donation<br>activities              | 2                                                        | 20                                                       |
| 5      | Certificate 'B' Examination            | 2023                     | NCC                                            | Certificate 'B'<br>Examination            | NIL                                                      | 12                                                       |