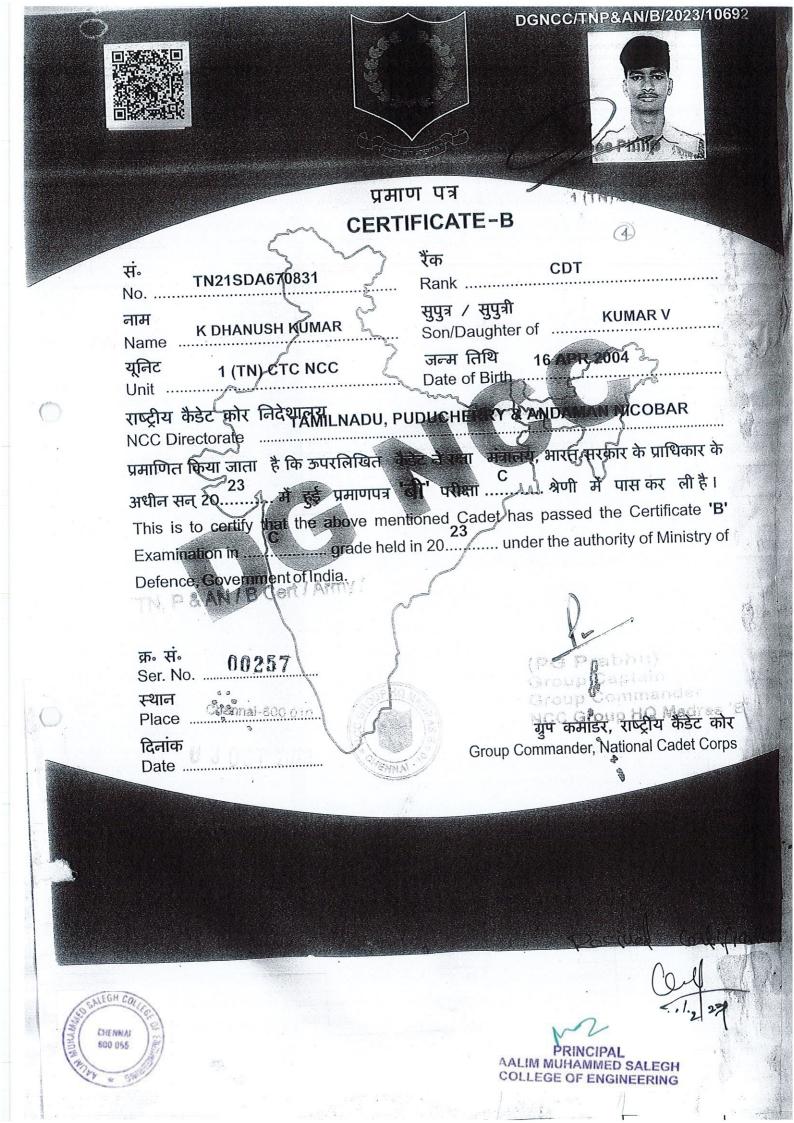

|        | 3.4.2 Awards and recog                 | nitions received         | l for extension activ                          | vities from Governn                       | nent/ Government recogn                                  | ized bodies.                                             |
|--------|----------------------------------------|--------------------------|------------------------------------------------|-------------------------------------------|----------------------------------------------------------|----------------------------------------------------------|
| S. No. | Name of the Scheme                     | Date                     | Organizing Unit<br>/ Agency /<br>Collaborating | Name of the<br>Activity                   | Number of Teachers<br>Co-ordinated in such<br>activities | Number of Students<br>participated in such<br>activities |
| 1      | BEST NSS<br>PROGRAMME<br>OFFICER AWARD | 28.09.2018               | NSS and Anna<br>University                     | University Level<br>NSS Award<br>Function | 5                                                        | 200                                                      |
| 2      | Vigilance awareness<br>week            | 29.09.2019 to 03.10.2019 | NSS                                            | Vigilance<br>awareness week               | 15                                                       | 245                                                      |
| 3      | NATIONAL AWARD<br>CEREMONY             | 22.09.2019               | Human Social<br>Foundation (HSF)               | AWARD OF<br>APPRECIATION                  | 2                                                        | 2                                                        |
| 4      | Various blood donation activities      | 19.12.2023               | YRC                                            | Blood donation<br>activities              | 2                                                        | 20                                                       |
| 5      | Certificate 'B' Examination            | 2023                     | NCC                                            | Certificate 'B'<br>Examination            | NIL                                                      | 12                                                       |