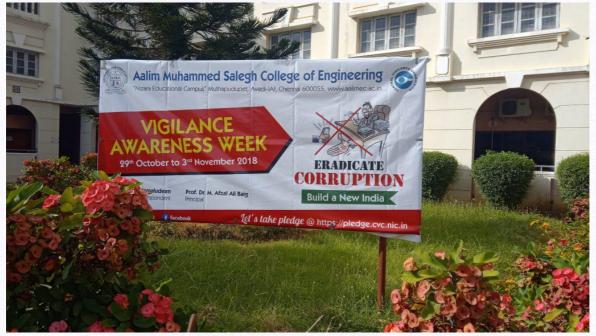

#### NATIONAL SERVICE SEHEME (NSS)

Vigilance awareness week is conducted on 29<sup>th</sup> to 3<sup>rd</sup> of October 2019 in the college campus and integrity Pledge has been taken by the 245 students and 15 faculty members.