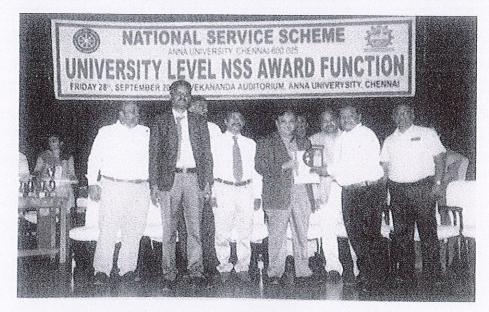

#### NATIONAL SERVICE SCHEME

Mr.Riaz Ahamed. NSS Programme Officer Receiving Best NSS Programme Officer Award From Anna University vice chancellor Prof.Dr.M.K. Surappa.

Best NSS Programme Officer Award Certificate