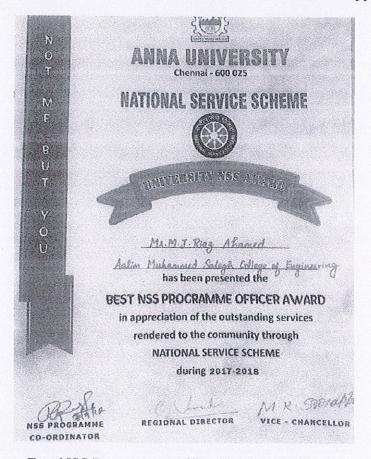

#### NATIONAL SERVICE SCHEME

Mr.Riaz Ahamed. NSS Programme Officer Receiving Best NSS Programme Officer Award From Anna University vice chancellor Prof.Dr.M.K. Surappa.

Best NSS Programme Officer Award Certificate