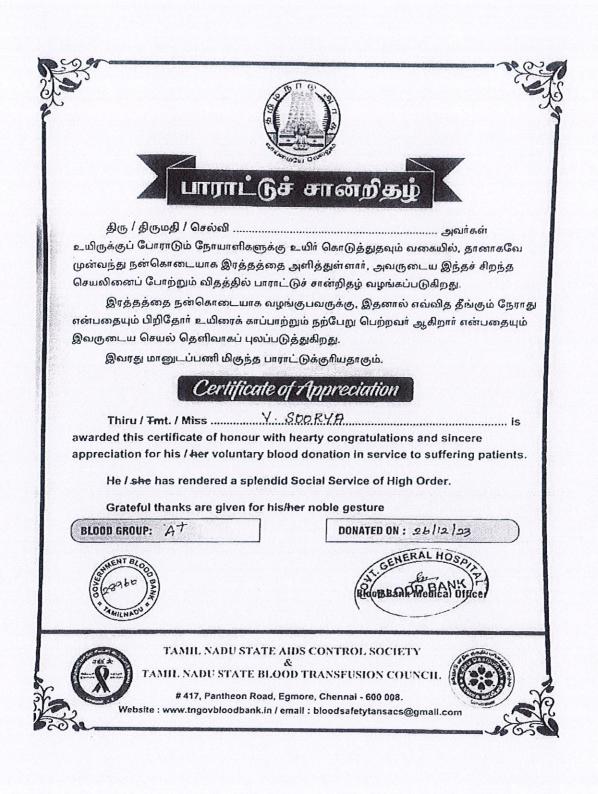

RINCIPAL AALIM MUHAMMED SALEGH COLLEGE OF ENGINEERING

AALIM MUHAMMED SALEGH COLLEGE OF ENGINEERING

PRINCIPAL AALIM MUHAMMED SALEGH COLLEGE OF ENGINEERING

Certificate of appreciation is awarded to Mr / Ms. MOHAMED THOWFEEK. A. 19.12.2023 for the social responsibility shown by donating blood / platelets on

Thank you for your kind gesture

Date : 19-12-2023 Place: chennas

Medical Officer, SIMS Hospital MEDICAL PERFICER Department of Transfus be Medicine SRM Institutes for Medical Science

SWID 3%

Vadapalani, Chennai - 699 926