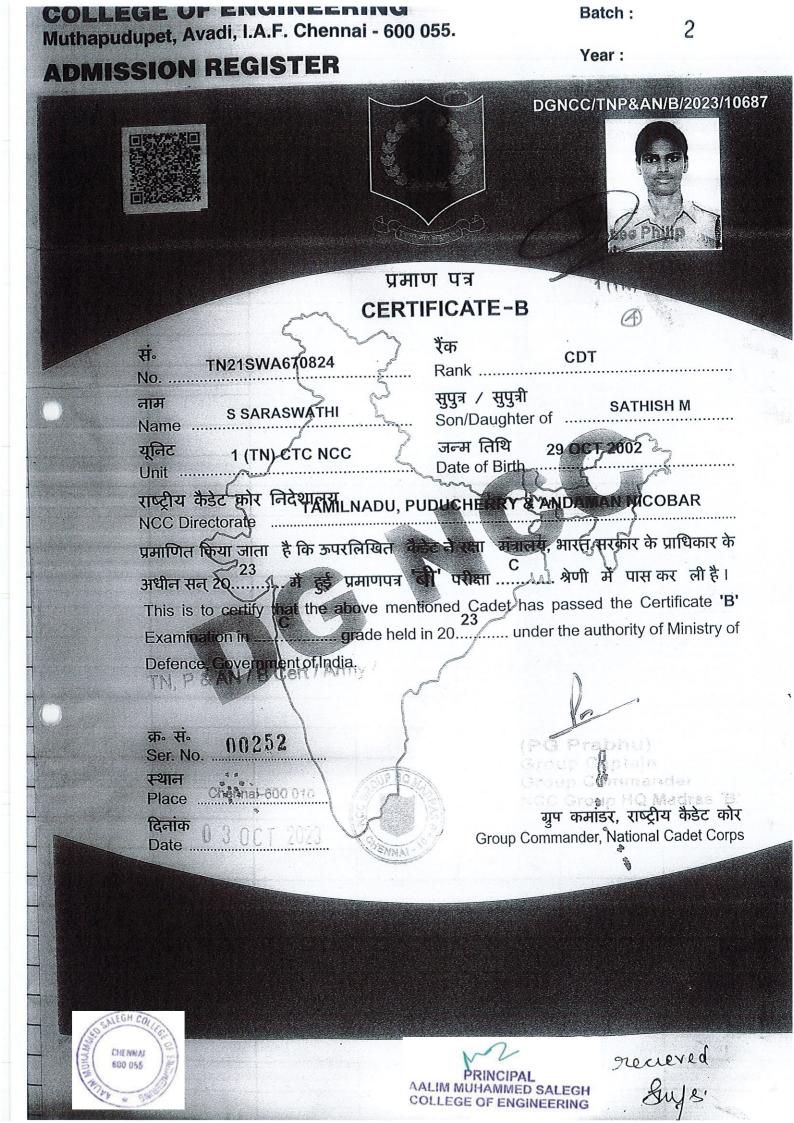

|        | 3.4.2 Awards and recog                 | nitions received         | l for extension activ                          | vities from Governn                       | nent/ Government recogn                                  | ized bodies.                                             |
|--------|----------------------------------------|--------------------------|------------------------------------------------|-------------------------------------------|----------------------------------------------------------|----------------------------------------------------------|
| S. No. | Name of the Scheme                     | Date                     | Organizing Unit<br>/ Agency /<br>Collaborating | Name of the<br>Activity                   | Number of Teachers<br>Co-ordinated in such<br>activities | Number of Students<br>participated in such<br>activities |
| 1      | BEST NSS<br>PROGRAMME<br>OFFICER AWARD | 28.09.2018               | NSS and Anna<br>University                     | University Level<br>NSS Award<br>Function | 5                                                        | 200                                                      |
| 2      | Vigilance awareness<br>week            | 29.09.2019 to 03.10.2019 | NSS                                            | Vigilance<br>awareness week               | 15                                                       | 245                                                      |
| 3      | NATIONAL AWARD<br>CEREMONY             | 22.09.2019               | Human Social<br>Foundation (HSF)               | AWARD OF<br>APPRECIATION                  | 2                                                        | 2                                                        |
| 4      | Various blood donation activities      | 19.12.2023               | YRC                                            | Blood donation<br>activities              | 2                                                        | 20                                                       |
| 5      | Certificate 'B' Examination            | 2023                     | NCC                                            | Certificate 'B'<br>Examination            | NIL                                                      | 12                                                       |