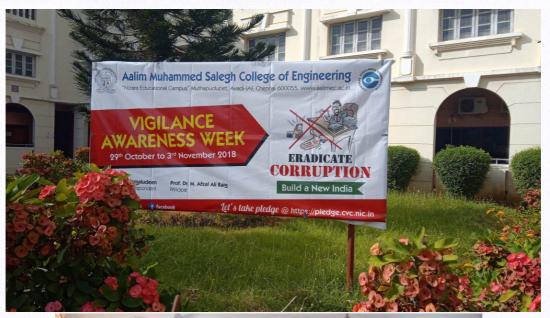

#### NATIONAL SERVICE SEHEME (NSS)

Vigilance awareness week is conducted on 29<sup>th</sup> to 3<sup>rd</sup> of October 2019 in the college campus and integrity Pledge has been taken by the 245 students and 15 faculty members.

### NATIONAL SERVICE SEHEME (NSS) Vigilance awareness week

Vigilance awareness week is conducted on 29<sup>th</sup> october to 3<sup>rd</sup> of November 2020 in the college campus and integrity Pledge has been taken by the 964 students and 15 faculty members.