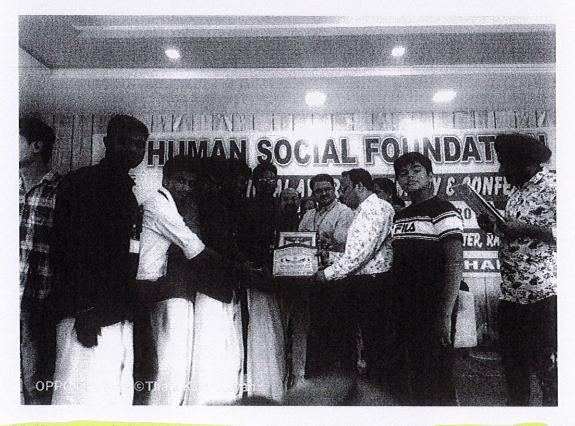

### 22.09.2019

National Award of Appreciation organized by Human Social Foundation

**Mr. M. Yasar Arafath and Mr. S. Siva Balaji** Final year students of B.Tech, IT along with Founder and President of UTHIRAM CHARITABLE TRUST received the award from Dr. Sai Prasath Pawasar, Ex. M.P. Rajampet Constituency, Andhra Pradesh